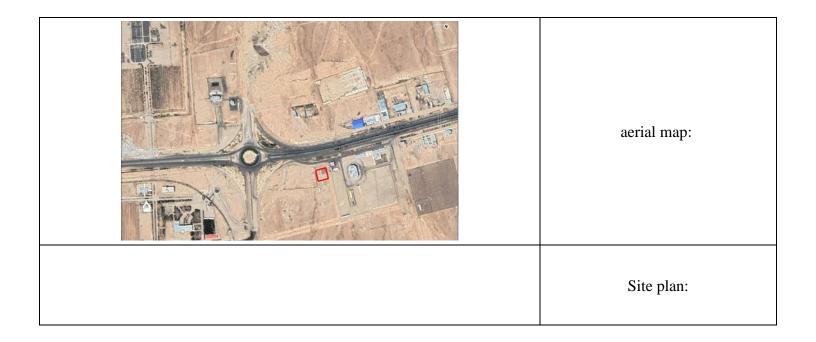

| plants, and various historical monuments, and the Ibrahim Khan Palace in<br>Maladeh are among the tourist attractions of the region. |             |
|--------------------------------------------------------------------------------------------------------------------------------------|-------------|
|                                                                                                                                      | aerial map: |
|                                                                                                                                      | Site plan:  |